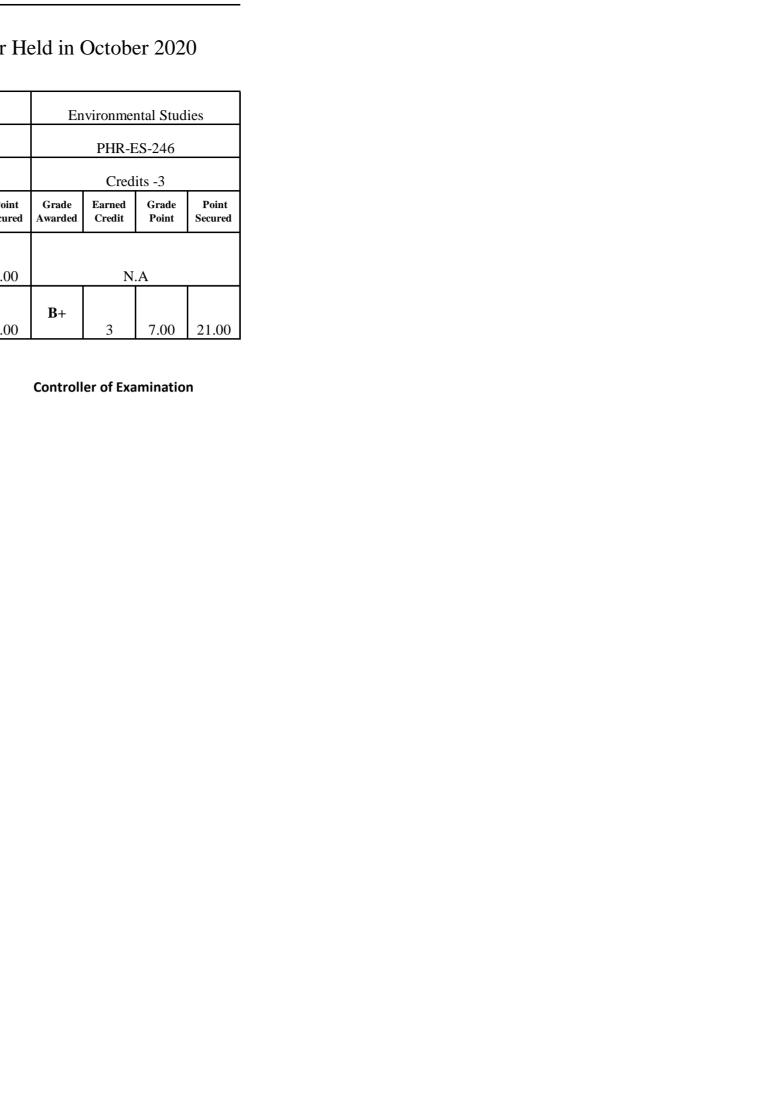

## Re-appear (Theory) GRADE SHEET of B.Pharma 4th Semester Held in October 2020

| Sr No. | Examination Roll<br>No. |                  | nceutical        | Microbi        | ology            | Pharmacology I PHR-PL-242 |                  |                |                  |                  | Pharmac<br>PHR-F |                | I                | Environmental Studies PHR-ES-246 |                  |                |                  |
|--------|-------------------------|------------------|------------------|----------------|------------------|---------------------------|------------------|----------------|------------------|------------------|------------------|----------------|------------------|----------------------------------|------------------|----------------|------------------|
|        |                         |                  |                  | its -3         |                  | Credits -3                |                  |                |                  |                  |                  | its -2         |                  | Credits -3                       |                  |                |                  |
|        |                         | Grade<br>Awarded | Earned<br>Credit | Grade<br>Point | Point<br>Secured | Grade<br>Awarded          | Earned<br>Credit | Grade<br>Point | Point<br>Secured | Grade<br>Awarded | Earned<br>Credit | Grade<br>Point | Point<br>Secured | Grade<br>Awarded                 | Earned<br>Credit | Grade<br>Point | Point<br>Secured |
| 1      | 1691301066              |                  | N                | .A             |                  | P                         | 3                | 4.00           | 12.00            | P                | 2                | 4.00           | 8.00             |                                  | N                | A              |                  |
| 2      | 1691301085              | A                | 3                | 8.00           | 24.00            |                           | N.A              |                |                  |                  | 2                | 4.00           | 8.00             | B+                               | 3                | 7.00           | 21.00            |