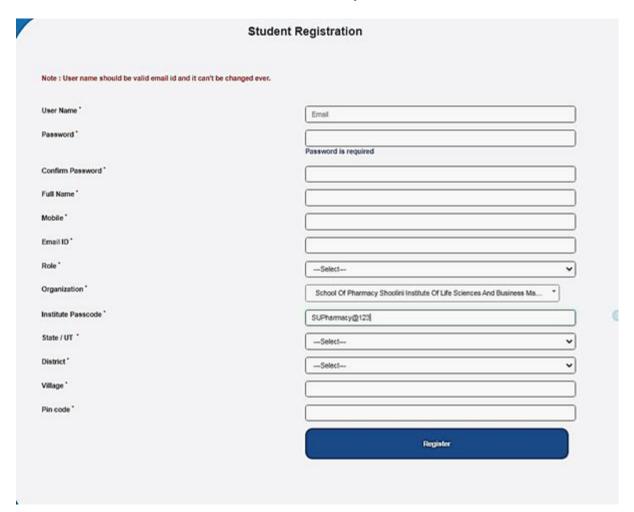

## **NOTICE**

This is for the information to all students of Pharmacy that registration to Pharmacy Council of India (PCI) portal is mandatory.

All are directed to go through following link to complete PCI Students registration before 29<sup>th</sup> Jan. 2021.

Link: https://dgpm.nic.in/1975/stud\_registration.do

Please fill Institution Passcode: SUPharmacy@123

Dean School of Pharmaceutical Sciences Shoolini University of Biotechnology & Management Sciences Bajhol, Solan 173 229 Himachal Pradesh, India E mail: deanpharma@shooliniuniversity.com Ph: +91-179-230-8000