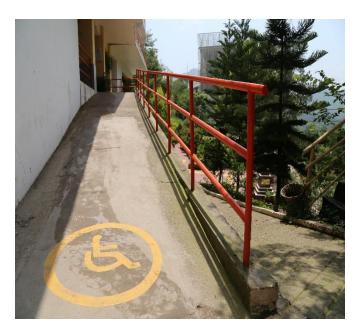

## **Facilities For Differently Abled**

**Ramps:** - Even though there are no students who have medical disabilities, (except one hearing impaired girl student), the University is cognizant of its obligation to create/ improve facilities for the disabled/differently abled. The Creation of a ramps for wheelchairs are in different areas of the university like Main Office to the Health Center, Ratan Tata Hall, Engineering and Pharmacology blocks.

Ramps in Shoolini Campus

**Railings:** - The University has a Railing facility in different areas of academics as well as in hostels buildings for the differently abled students. Each floors have front railings as a safety purpose. The main entrances and exits clearly identifiable and easily accessible. And it can accommodate wheelchair users. Steps and ramps have hand railings.