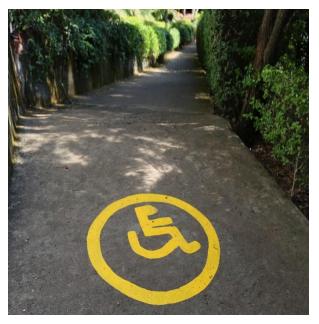

## **Facilities For Differently Abled**

**Ramps:** - Even though there are no students who have medical disabilities, (except one hearing impaired girl student), the University is cognizant of its obligation to create/ improve facilities for the disabled/differently abled. The Creation of a ramps for wheelchairs are in different areas of the university like Main Office to the Health Center, Ratan Tata Hall, Engineering and Pharmacology blocks.

Ramps in Shoolini Campus

**Railings:** - The University has a Railing facility in different areas of academics as well as in hostels buildings for the differently abled students. Each floors have front railings as a safety purpose. The main entrances and exits clearly identifiable and easily accessible. And it can accommodate wheelchair users. Steps and ramps have hand railings.