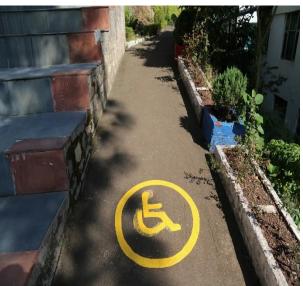

## **Facilities For Differently Abled**

**Ramps:** - Even though there are no students who have medical disabilities, (except one hearing impaired girl student), the University is cognizant of its obligation to create/ improve facilities for the disabled/differently abled. The Creation of a ramps for wheelchairs are in different areas of the university like Main Office to the Health Center, Ratan Tata Hall, Engineering and Pharmacology blocks.

Ramps in Shoolini Campus

**Railings:** - The University has a Railing facility in different areas of academics as well as in hostels buildings for the differently abled students. Each floors have front railings as a safety purpose. The main entrances and exits clearly identifiable and easily accessible. And it can accommodate wheelchair users. Steps and ramps have hand railings.