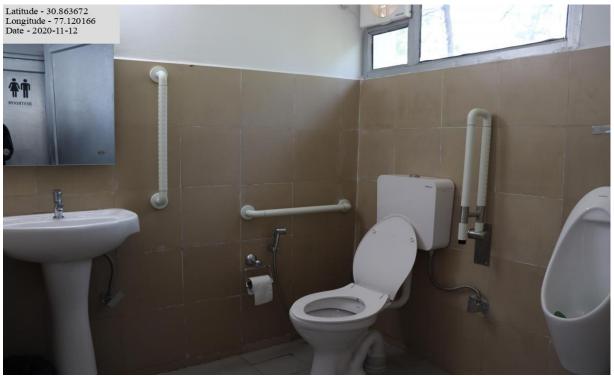

Special washrooms for differently abled

**Visual-aid Centre: -** Students with moderate vision impairments or other reading disabilities can make reading more comfortable by customizing their reading environment to better meet their needs. With all Kindle reading experiences, Students/Staff can adjust the font type, size, and weight, screen brightness, margins, and line spacing, or invert the background and text colours. Students can save settings and quickly switch between reading themes. The Kindle paperwhite and the Kindle Oasis allow customers with light sensitivity to invert black and white on the display. And the large display option expands important parts of the display like the text on the home screen and library as well as the book icons to make it easier to read.