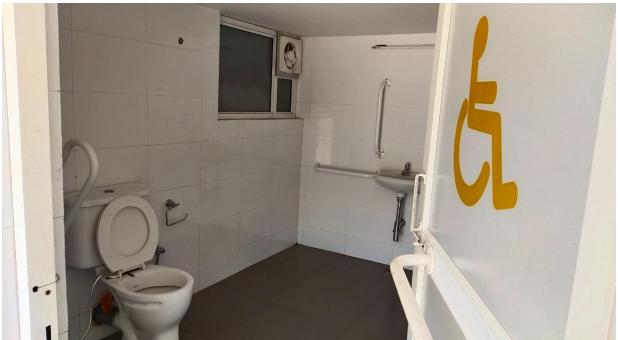

Special washrooms for differently abled

**Visual-aid Centre: -** Students with moderate vision impairments or other reading disabilities can make reading more comfortable by customizing their reading environment to better meet their needs. With all Kindle reading experiences, Students/Staff can adjust the font type, size, and weight, screen brightness, margins, and line spacing, or invert the background and text colours. Students can save settings and quickly switch between reading themes. The Kindle paperwhite and the Kindle Oasis allow customers with light sensitivity to invert black and white on the display. And the large display option expands important parts of the display like the text on the home screen and library as well as the book icons to make it easier to read.