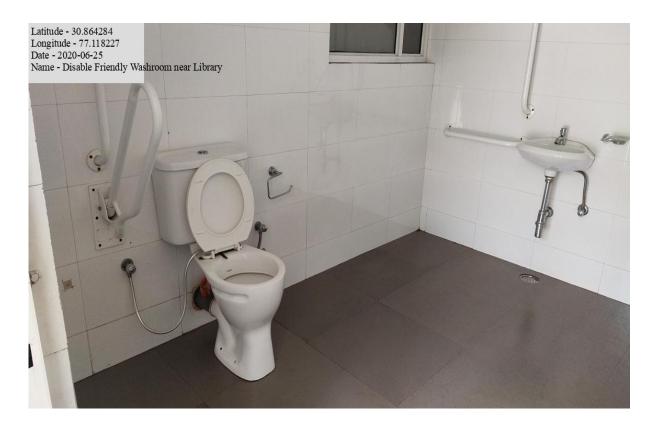

Special washrooms for differently abled

**Visual-aid Centre: -** Students with moderate vision impairments or other reading disabilities can make reading more comfortable by customizing their reading environment to better meet their needs. With all Kindle reading experiences, Students/Staff can adjust the font type, size, and weight, screen brightness, margins, and line spacing, or invert the background and text colours. Students can save settings and quickly switch between reading themes. The Kindle paperwhite and the Kindle Oasis allow customers with light sensitivity to invert black and white on the display. And the large display option expands important parts of the display like the text on the home screen and library as well as the book icons to make it easier to read.