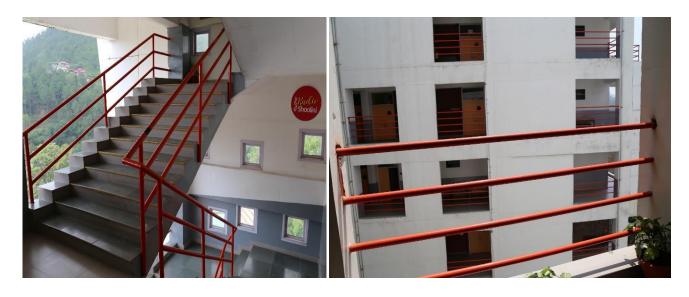

Ramps in Shoolini Campus

**Railings:** - The University has a Railing facility in different areas of academics as well as in hostels buildings for the differently abled students. Each floors have front railings as a safety purpose. The main entrances and exits clearly identifiable and easily accessible. And it can accommodate wheelchair users. Steps and ramps have hand railings.