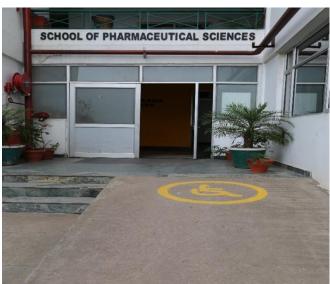

## **Facilities For Differently Abled**

**Ramps:** - Even though there are no students who have medical disabilities, (except one hearing impaired girl student), the University is cognizant of its obligation to create/ improve facilities for the disabled/differently abled. The Creation of a ramps for wheelchairs are in different areas of the university like Main Office to the Health Center, Ratan Tata Hall, Engineering and Pharmacology blocks.

Ramps in Shoolini Campus

**Railings:** - The University has a Railing facility in different areas of academics as well as in hostels buildings for the differently abled students. Each floors have front railings as a safety purpose. The main entrances and exits clearly identifiable and easily accessible. And it can accommodate wheelchair users. Steps and ramps have hand railings.