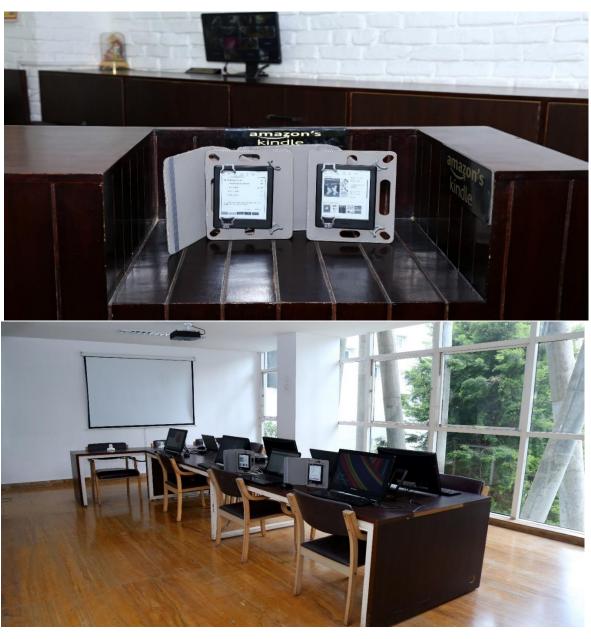

Amazon Kindles for Visual aid students

**User-friendly lift for differently abled:** - The elevator facilitates for easy and quick movement through the different floors of the University is provided to physically impaired students in the G block building. The facility may be availed by both staff members as well as differently abled students. The lift facility is always operated to enable safe movement of people those who are in need.