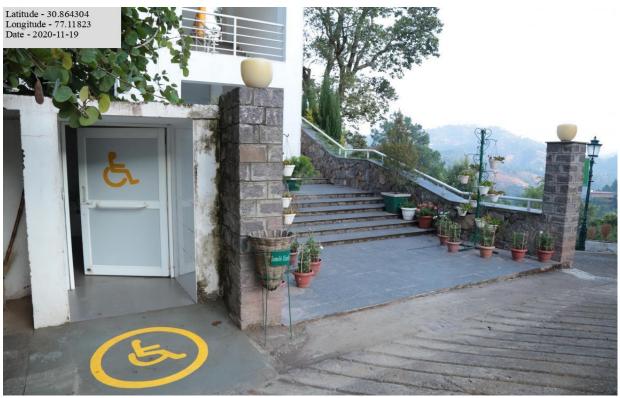

## **Facilities For Differently Abled**

**Ramps:** - Even though there are no students who have medical disabilities, (except one hearing impaired girl student), the University is cognizant of its obligation to create/ improve facilities for the disabled/differently abled. The Creation of a ramps for wheelchairs are in different areas of the university like Main Office to the Health Center, Ratan Tata Hall, Engineering and Pharmacology blocks.