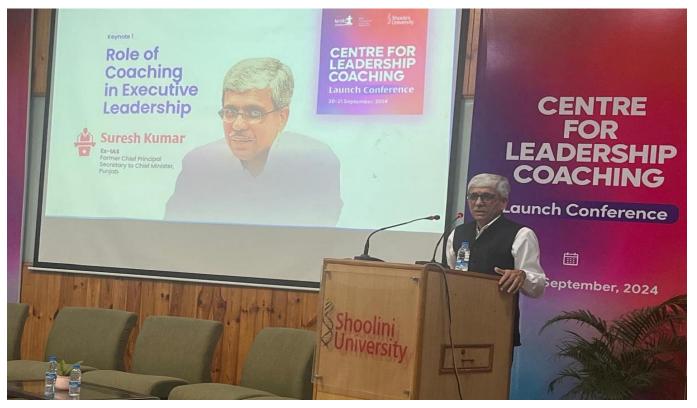

### **COACHING CONCLAVE: WITH NHRDN\***

\*National Human Resource Development Network, and Shoolini is the nodal institution for Himachal Pradesh