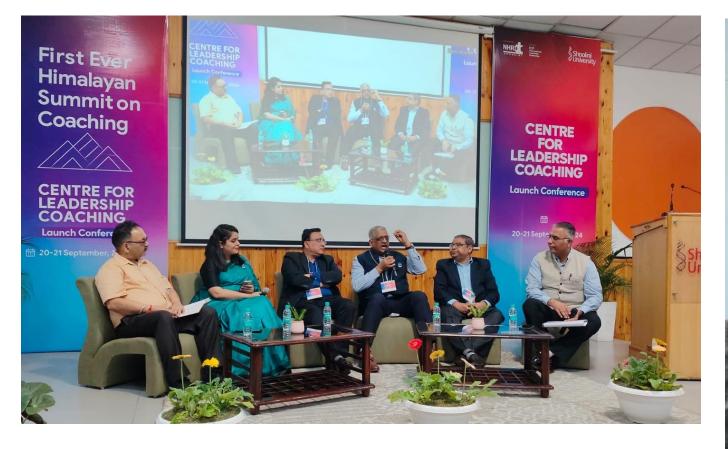

### **COACHING CONCLAVE: WITH NHRDN\***

\*National Human Resource Development Network, and Shoolini is the nodal institution for Himachal Pradesh