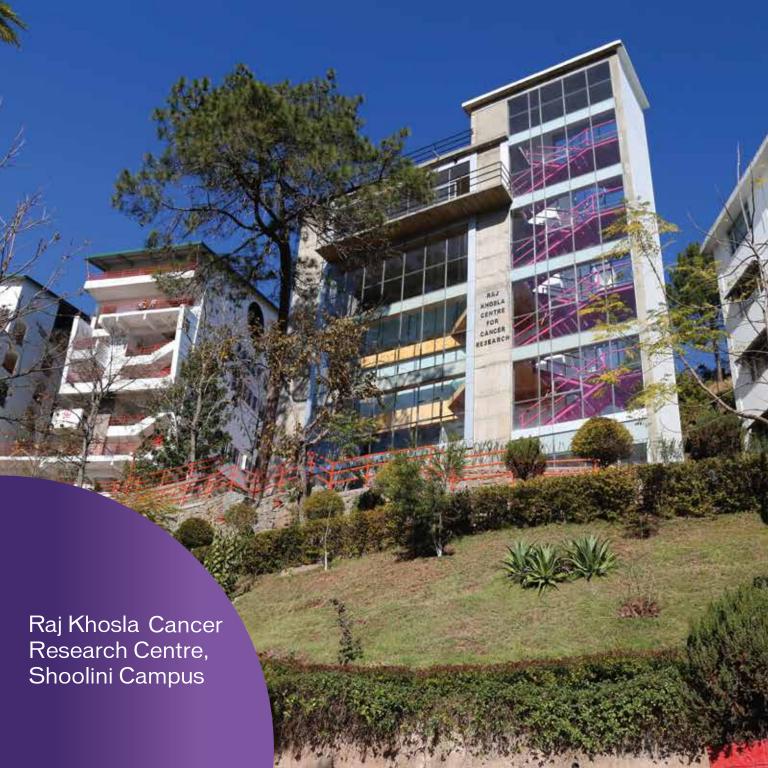

Labs 104+ research labs on campus; open 24X7 for UG, PG, & PhD students.

- High-tech Food Technology lab, funded by the Ministry of Food Processing Industries with an Investment of 5+ crores.
- India's largest pre-clinical Cancer research centre i.e. "Raj Khosla Cancer Research Centre" on campus.