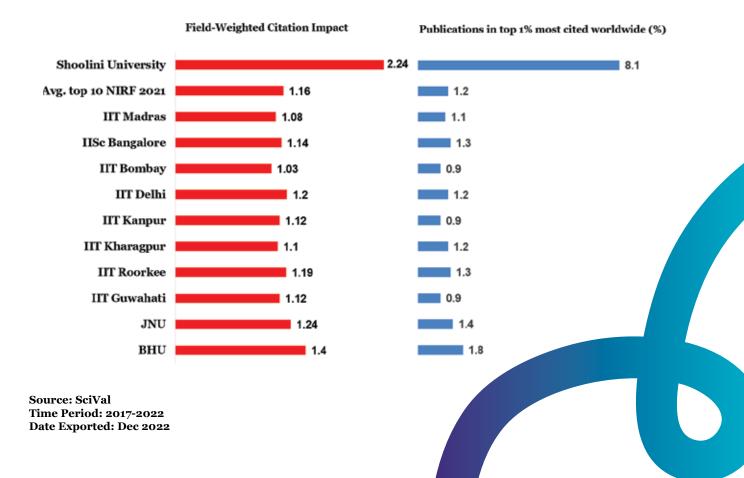

# Shoolini outperforms top Indian institutions in research

There is no better learning than learning through research

### RESEARCH QUALITY INDICATORS

### **Output**

- Shoolini is India's Top patent filer with 1400+ patents filed by 900+ patent filers.
- h-index, a measure of research output and quality, stands at 100 one of the highest compared to all universities set up in the last ten years.
- FWCI- Field weighted Citation Impact, another a measure of research output and quality stands at 2.22, the highest of all 1400+ universities in India including ITs, NITs and more.
- International Collaboration (research papers published in collaboration with international researchers), stands at 64%, the highest of all 1400+ universities in India including ITs, NITs and more.
- Seven Shoolini University scientists in Top '2% highly cited scientists' as per Stanford University list of global scientists.
- Students get excellent opportunities for postdoc studies in the world's most reputed universities like Stanford University, University of Tokyo, University of Korea, La Trobe University, Australia, Lausanne University, Switzerland, Vigo University, Spain, Kansas University, USA and more.
- PhD students/ faculty are in high demand for jobs in govt, universities such as Central Universities, IITs, NITs due to their quality of research and teaching.